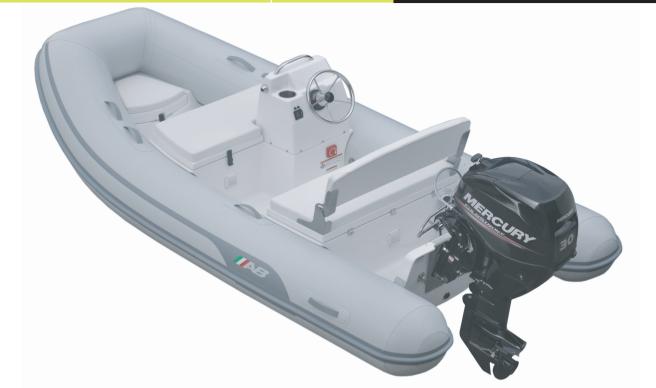

## 12 VSX Lightweight fiberglass Console Tenders

|        | Overal Length | : | 12'/ 3.66m  | Number of Chambers | : | 3             | Shaft Length        | : 20"/ 50.8cm |
|--------|---------------|---|-------------|--------------------|---|---------------|---------------------|---------------|
| C<br>C | Overal Beam   | : | 6'/ 1.82m   | Person Capacity    | : | 5             | RDC Design Category | : C           |
| Щ      | Inside Length | : | 8′9"/2.67m  | Weight             | : | 337lb / 153kg |                     |               |
| S P    | Inside Beam   | : | 2′9"/ 0.84m | Recommended HP     | : | 30hp / 22.4kw |                     |               |
|        | Tube Diameter | : | 18"/ 0.46m  | Maximum HP         | : | 40hp / 29.8kw |                     |               |

Integrated Stern Seat with Storage
2 Deck Drain & Hull Drain with Plug
Bow Locker/Seat
Bow Hatch Cushion
LED Navigation Side Lights
360° LED White Navigation Pole
4 Stainless Steel Davit Lifting Points
Stainless Steel Bow Eye
Stainless Steel Bow Rings & Tie Downs
Stainless Steel Gas Springs
Luxury Look Pannel
2 Waterproof Rocker Switches with Circuit Brakers
Battery Box
Battery Switch

- Hand Laid Fiberglass Deep "V" Hull Stringer System Laminated into Hull Diamond Shape Non-skid Deck Plastic External Transom Plate Aluminum Internal Transom Plate I Front & 2 Side Orea (CSM) Fabric Handles on Tubes 1 Port Inside Transom Orea (CSM) Fabric Handles on Tubes 2 Inside Bow Sets of Double Orea (CSM) Fabric Handles on Tubes Raised Single Solid Rub Rail Push Push Plastic Non-Corrosive 2 Stage Inflation Valves Orea (CSM) Five Layer Coated Fabric Hand Pump

- Hand Pump Maintenance Kit Owner's Manual Marine Cell Foam Upholstery Fiberglass Console with Cup Holder & SS Grab Handle
- SГ

ЧЪ

КN

OD

 $\neg$ 

Γ₹

പല Оц

S D NШ RA DD ΖH  $\triangleleft$ 