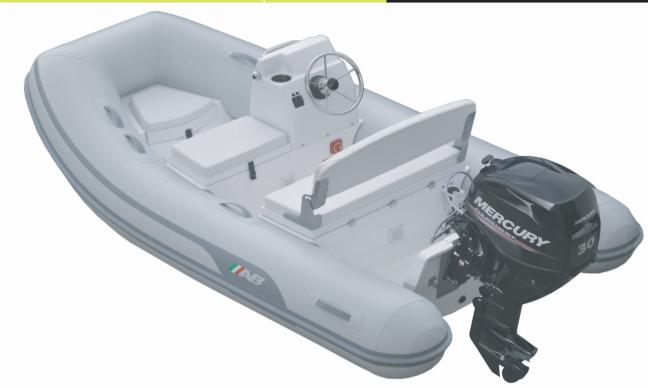

## 10 VSX Lightweight fiberglass Console Tenders

| Overal Length | : 10′6"/3.19m | Number of Chambers | : 3             | Shaft Length Option 1:15" / 38.1cm |
|---------------|---------------|--------------------|-----------------|------------------------------------|
| Overal Beam   | : 5′7"/ 1.72m | Person Capacity    | : 4             | Shaft Length Option 2:20"/50.8cm   |
| Inside Length | : 7′7"/2.31m  | Weight             | : 287lb / 130kg | RDC Design Category : C            |
| Inside Beam   | : 2'8"/ 0.81m | Recommended HP     | : 25hp / 18.7kw |                                    |
| Tube Diameter | : 17"/ 0.43m  | Maximum HP         | : 30hp / 22.4kw |                                    |

- Hand Laid Fiberglass Deep "V" Hull

- Hand Laid Fiberglass Deep "V" Hull
  Stringer System Laminated into Hull
  Diamond Shape Non-skid Deck
  Plastic External Transom Plate
  Aluminum Internal Transom Plate
  1 Front & 2 Side Orea (CSM) Fabric Handles on Tubes
  1 Port Inside Transom Orea (CSM) Fabric Handles on Tubes
  2 Inside Bow Sets of Double Orea (CSM) Fabric Handles on Tubes
  Raised Single Solid Rub Rail
  Push Push Plastic Non-Corrosive 2 Stage Inflation Valves
  Orea (CSM) Five Layer Coated Fabric
  Hand Pump

- Orea (CSM) Five Layer Coated Paptie
  Hand Pump
  Maintenance Kit
  Owner's Manual
  Marine Cell Foam Upholstery
  Fiberglass Console with Cup Holder & SS Grab Handle.

- Integrated Stern Seat with Storage
  2 Deck Drain & Hull Drain with Plug
  Bow Locker/Seat
  Bow Hatch Cushion
  LED Navigation Side Lights
  360° LED White Light Navigation Pole
  4 Stainless Steel Davit Lifting Points
  Stainless Steel Bow Eye
  Stainless Steel Tow Rings & Tie Downs
  Stainless Steel Gas Springs
  Luxury Look Pannel
  2 Waterproof Rocker Switches with Circ

- 2 Waterproof Rocker Switches with Circuit Brakers Battery Box

- Automatic Bilge Pump 500 GPH
   Mechanical Steering System
   Stainless Steel Steering Wheel
   Complete Tin Wiring & Heat Shrink Sealed Terminals
   3 Layer Reinforced Seams
   Foldable Console