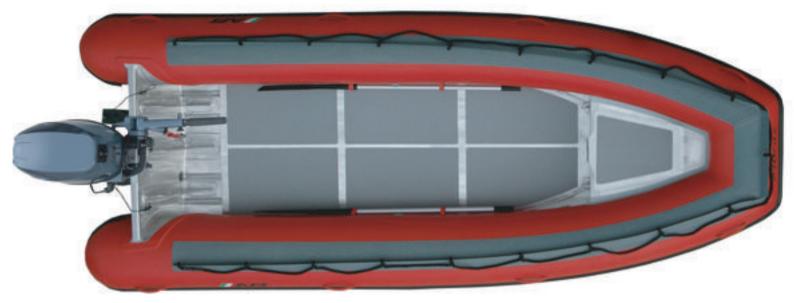

## **Professional Aluminum** Boats

|       | Overal Length | : | 14'/ 4.27m   | Number of Chambers | : 4             | Shaft Length        | :20″/50.8cm |
|-------|---------------|---|--------------|--------------------|-----------------|---------------------|-------------|
| SPECS | Overal Beam   | : | 6'7"/ 2.00m  | Person Capacity    | : 8             | RDC Design Category | : C         |
|       | Inside Length | : | 10'10"/3.30m | Weight             | : 287lb/130kg   |                     |             |
|       | Inside Beam   | : | 3′3″/ 0.99m  | Recommended HP     | : 40hp/29.8kw   |                     |             |
|       | Tube Diameter | : | 19″/ 0.48m   | Maximum HP         | : 50hp / 37.3kw |                     |             |