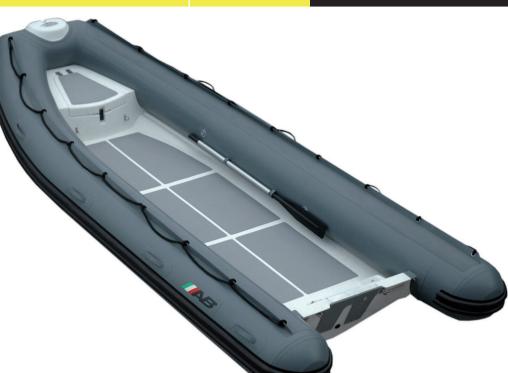

## Professional Fiberglass Boats

|        | Overal Length | : | 15′/ 4.57m   | Number of Chambers | : | 5             | Shaft Length        | :20″/50.8cm |
|--------|---------------|---|--------------|--------------------|---|---------------|---------------------|-------------|
| S      | Overal Beam   | : | 6′6″/ 1.99m  | Person Capacity    | : | 11            | RDC Design Category | : C         |
| Ш      | Inside Length | : | 11´6″/ 3.50m | Weight             | : | 484lb / 220kg |                     |             |
| S<br>P | Inside Beam   | : | 3´2″/ 0.97m  | Recommended HP     | : | 60hp / 44.8kw |                     |             |
|        | Tube Diameter | : | 19"/ 0.48m   | Maximum HP         | : | 75hp / 56kw   |                     |             |

- Professional Grade Hand Laid Fiberglass Deep "V" Hull
   Stringer System Laminated into Hull
   Bow Locker/ Seat

ΩS

പ ന

ЧЧ

z⊢

 $\triangleleft \triangleleft$ 

νц

<u>ہ ר</u>

∢ш

Zĸ

0⊃

ΓA

പപ Оц

· —

- Diamond Shape Non - Skid Deck
- Plastic External Transom Plate
- Aluminum Internal Transom Plate
- Heavy Duty 1670 Decitex Orca (CSM) Five Layer Coated Fabric
- μш
  - Non Skid (CSM) Coated Fabric on Tube's Surface Pressure Relief Valves
- 4 Push Push Plastic Non-Corrosive 2 Stage Inflation Valves 

  Paddle Holders
- 4 Stainless Steel Davit Lifting Points
- Stainless Steel Towing Rings & Tie Downs Deck Condensation Plug

- Deck Origensation Flug Deck Drain with Plug 1 Front & 5 Side Orca (CSM) Fabric Handles on Tubes
- 3 Layer Reinforced Seams
- Paddle with Aluminum Shaft
- Hand Pump Maintenance Kit Owner's Manual
- Additional Air Retaining Chamber Under the Floor
- Drain Scuppers