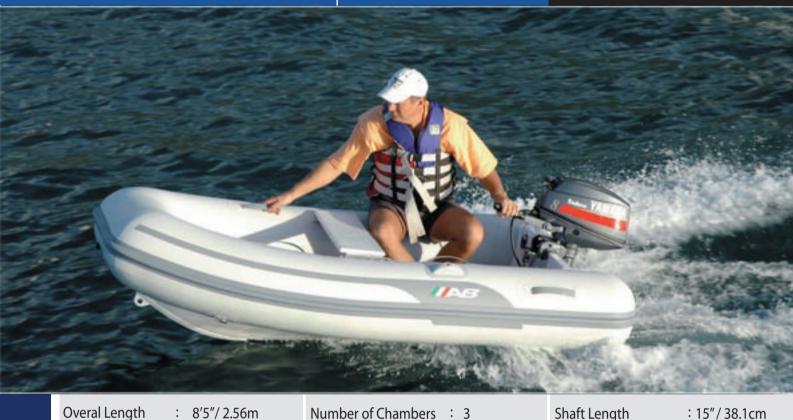

## lammina

8 AL **SUPERLIGHT** 

## **Aluminum Tenders**

ے

S

**Overal Beam** Inside Length

Inside Beam

Tube Diameter

: 8'5"/ 2.56m : 4'9"/ 1.45m **Number of Chambers** 

**Person Capacity** 

Weight

: 4

: 73lb / 33kg

RDC Design Category : C

: 15" / 38.1cm

: 5′10″/1.79m

: 2'/ 0.62m

: 16"/ 0.40m