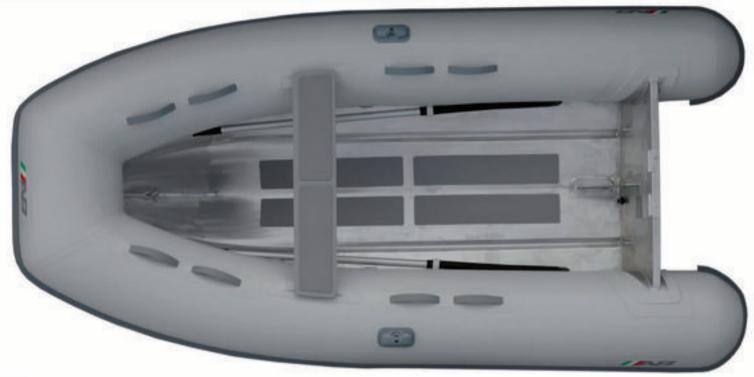

## Ultra Light Aluminum Tenders

ш

Overal Length : 10'/ 3.05m Number of Chambers : 3 Shaft Length : 15" / 38.1cm **Person Capacity Overal Beam** : 5'6"/ 1.68m RDC Design Category : C Inside Length Weight : 95lb / 43kg : 7′2″/ 2.18m Recommended HP Inside Beam : 2'8"/ 0.81m : 8hp / 6.0kw Maximum HP **Tube Diameter** : 17"/ 0.43m : 9.9hp / 7.4kw

2 жш A R ∢∢ μш SП

- 🗸 д ш Ош

- Shallow "V" Marine Grade Aluminum Hull
- Non-Skid Rubber Floor Panels
- Plastic External Transom Plate
- Aluminum Internal Transom Plate With Security Lip
- Aluminum Bow Eye 3 Aluminum Davit Lifting Points Aluminum Bow Towing Rings
- Deck Drain with Plug

- Orca (CSM) Five Layer Coated FabricRaised Single Rub Rail
- Push Push Plastic Non-Corrosive 2 Stage Inflation Valves
- 1 Front Orca (CSM) Fabric Handles on Tubes
- 2 Inside Bow Sets of Double Orca (CSM) Fabric Handles on Tubes
- 2 Inside Stern Double Orca (CSM) Fabric Handles on Tubes
- Removable Rowing Seat